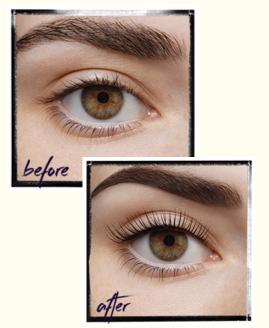

#### NOUVEAU LVL LASH LIFT ....... £47

LVL lash lift is the revolutionary lash treatment that creates masses of length, volume and lift with your own natural lashes. No mascara. No extensions. No maintenance.

It's a great alternative to lash extensions and the perfect way to enhance what you already have, whether your lashes are long, short, thick or stubborn. This treatment will create the look of longer, fuller lashes that make your eyes appear more open and youthful as well as saving time in your morning routine.