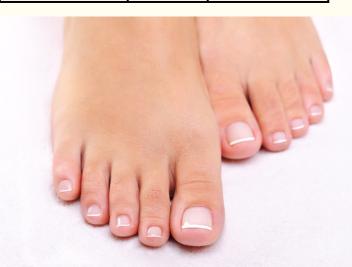

## HANDS & FEET

Leave your hands and feet looking and feeling fabulously pampered with our manicure and pedicure services.

Indulge in treatments from hand and foot brand Margaret Dabbs and choose your colour from OPI's range of standard and gel polishes.

#### **FEET**

| Deluxe Gel Pedicure         | £58 |
|-----------------------------|-----|
| Deluxe Polish Pedicure      | £53 |
| Deluxe Pedicure (No Polish) | £47 |
| Express Gel Pedicure        | £32 |
| Express Polish Pedicure     | £26 |